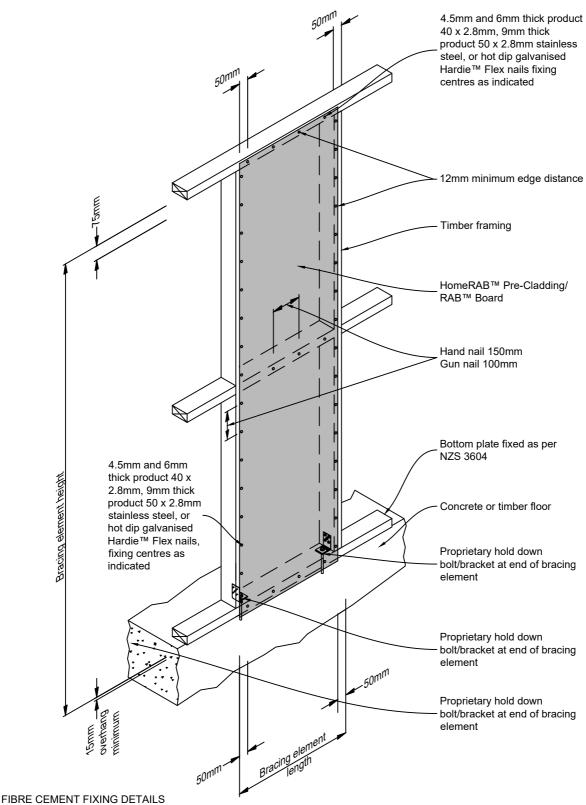

Notes for Figure 6:

Concrete floor bottom plate fixing:- Ramset bracing anchor kit Concrete or GIB Handibrac® with 15kN anchor at each end of bracing element

Timber floor bottom plate fixing:- Ramset bracing anchor kit Wood or GIB Handibrac® with a 12x150mm galvanised coach screw at each end of bracing element

| Product                                                                | System Number | Minimum Length |
|------------------------------------------------------------------------|---------------|----------------|
| HomeRAB™ Pre-Cladding                                                  | HP            | 400 or 600mm   |
| HomeRAB™ Pre-Cladding with 10mm GIB <sup>®</sup> Standard plasterboard | HPg           | 400 or 600mm   |
| RAB™ Board                                                             | JHD           | 400 or 600mm   |
| RAB™ Board                                                             | JHDg          | 600mm          |

fig06 jhl\_brce\_d\_wall\_rab03.dwg

August 2021